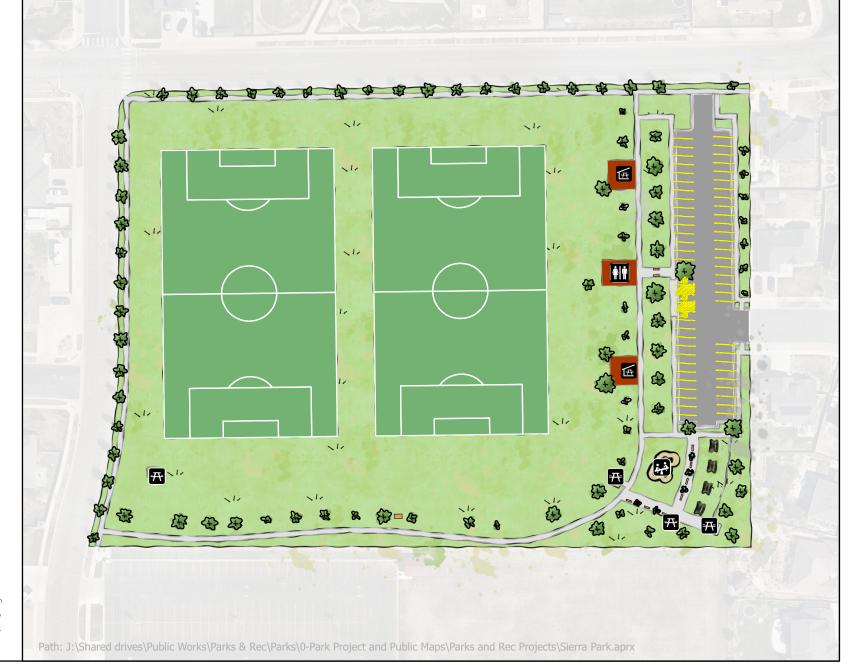

## Sierra Park

1'' = 100 Ft

A Pavilion

Picnic Tables

Playground

Restroom

Parking

Trees

Building

Seating

Playground

Soccer Field

Concrete

Concrete

Asphalt

Grass

**Address:** 94 N 1800 E

**Amenities:** Parking, Pavilion, Picnic Tables, Playground, Restrooms, Soccer Fields, Walking Path