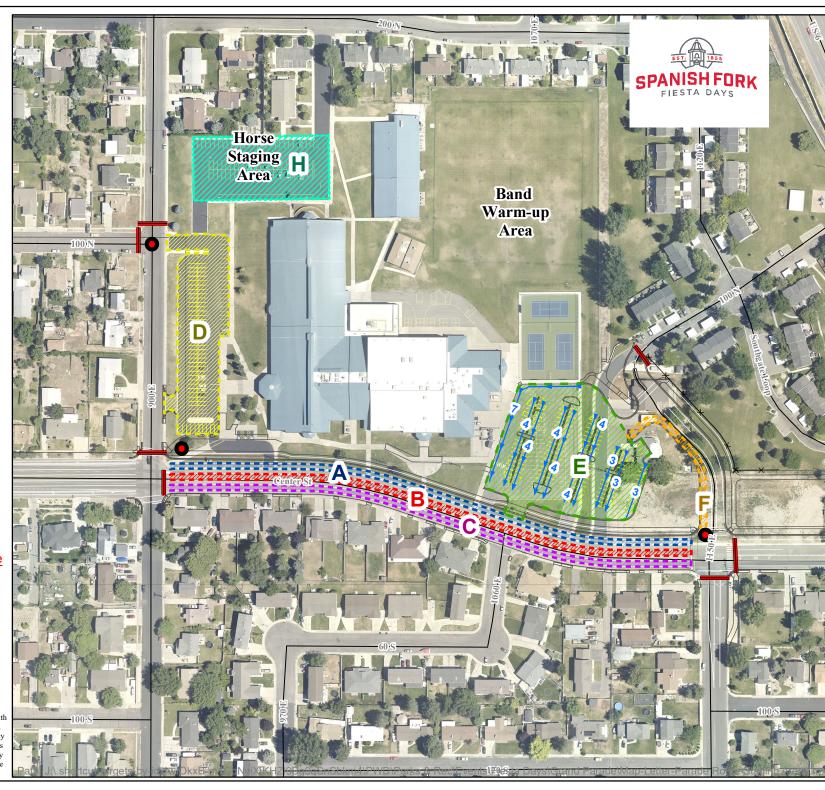

## **Parade Route Staging Areas**

1 Inch = 201 Feet

## Legend

Drop Off Point

Closed Roads

Parade Staging Areas Lane Setup A (Enter from US-6) #1-25

B (Enter from US-6) #26-48

C (Enter from US-6) #49-62

D #63-84

E (Enter from US-6) #85-108

F (Enter from US-6)

H ALL HORSES

DES Curb and Gutter

× Fences

Parking

Striping

## Roads

---- Other Roads

- -  $\cdot$  No

—— Yes

---- Rivers